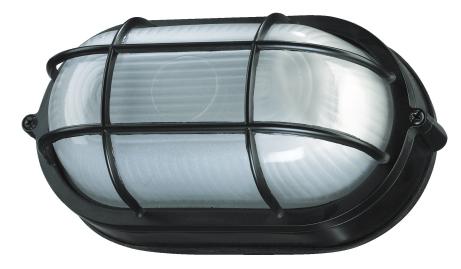

680-9-15

8" Ceiling Mount

Proiect:

| DETAILS    |             |
|------------|-------------|
| FINISH:    | Black       |
| MATERIALS: | Aluminum    |
| LOCATION:  | Damp Listed |
|            |             |

| DIMENSIONS |       |
|------------|-------|
| HEIGHT:    | 5.00" |
| WIDTH:     | 8.50" |
|            |       |

| LIGHT SOURCE      |                  |
|-------------------|------------------|
| NUMBER OF LIGHTS: | 1 Light          |
| SOCKET BASE:      | Medium Lamp Base |
| WATTAGE:          | 60 Watt          |

| MOUNTING           |                   |
|--------------------|-------------------|
| MOUNTING LOCATION: | Ceiling Mounted   |
| CANOPY:            | L 8.50" x W 5.00" |

| SHIPPING | Parcel |
|----------|--------|
| HEIGHT:  | 11.75" |
| LENGTH:  | 15.75" |
| WIDTH:   | 14.00" |
| WEIGHT:  | 2.1lbs |

**PRODUCT DETAILS:** 